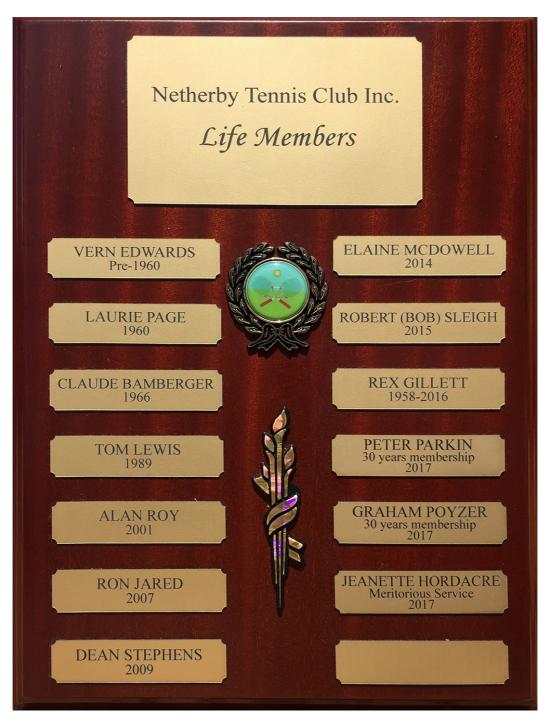

The second of two honour boards picks-up where the first left off

The long-lost list of the history of Life Members was also tracked down in 2010 and updated in 2010 for the unveiling of a new Life Members Honour Board on 12 December 2010. It was subsequently updated again in January 2018:

All this historical information might have been lost in state archives and old club records "forever", if it had not been for the tireless effort that Jeanette Hordacre invested over the course of almost a year in 2009'10. Jeanette's initiative has been a fabulous contribution to the club, the benefits of which will endure for many decades to come.