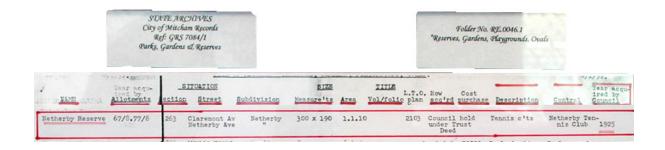

## NTC's history:

The history of the Club has been traced back to 1925, the year that Mitcham City Council purchased the site.

The history of most of the club's office bearers has been recorded from 1946 onwards. The first of two honour boards which presents this info was unveiled on 29 May 2010, updated to 2012 info below: