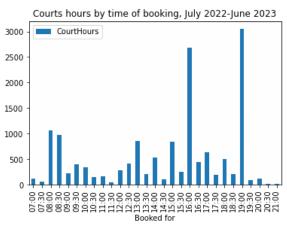

The income derived from FDT is significantly high this year due to a payment made in this financial year that relates to a period in the previous financial year.

Income from Book-a-Court has continued to grow. This year we received \$13,575 which is an increase of approximately 52% on the previous year. However, the previous year was a net amount which included the running costs, whereas this year we have been able to identify income and expenditure in the Book-a-Court system. Approximately \$4,000 of the income was derived from the light fee of \$5 per hour. A dashboard report on court hire has been included below.