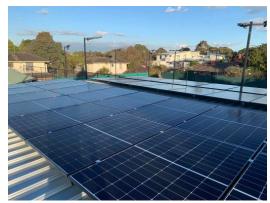

Revenue for the club remains positive, maintained by Tennis Club Memberships, our partnership with FDT, night tennis fees and Book-a-court have meant that at the end of the 2023 financial year we had a small profit of approximately \$11k. The Club has also been able to pay down much of the mortgage (which was required to resurface the bottom 3 courts in 2015). As a result of successfully obtaining two government grants, we have been able to install a 23 kW solar panel system to help generate future income, engage a roof contractor to replace the roof and build a new access deck at the front of clubhouse (in progress).

The club was successful in obtaining a grant to install solar panels for \$9,065 from Sustainability Victoria under the Community Climate Change & Energy Action Program due to the hard work of Simon Clarke.

### **SOLAR**

The club received a grant of \$9,065 from Sustainability Victoria under the Community Climate Change & Energy Action Program. Below is a summary of the project:

Grant \$ 9,065

Cost \$18,900