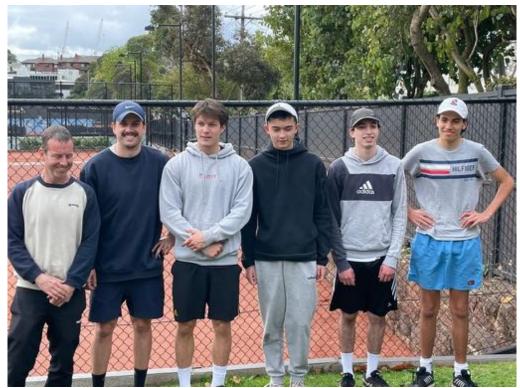

### VICTORIA PENNANT COMPETITION - SIMON VERBEEK

In the 2022 winter pennant season the club entered three teams in grade 4, grade 6 and grade 8.

- **Grade 4** Comprised David Rogers, Isaac Hui, Alex Reid, Cameron Afrasiabi. The team were very competitive but did not make it to the finals of their section.
- Grade 6 Comprised Jay Coxon, James Loynd, Oliver De Krester, Justin McNeany, Jason Paisley, George Batziakas, Nick Ballard and Simon Verbeek. The team had a very successful season making it to the top four in their section and won a number of finals matches to make it to the grand final but were unsuccessful in winning the premiership.
- **Grade 8** Comprised Ben Bullock, Jack Foley, Jan-Paul Buxton, Adam Uldrich, Rob Miravet, Shane Te Ngaio, Luke Harris and Charlie Fernandez-Quach. This team was successful in making it to the finals and won the section final before being eliminated in the division final.

Pictured above is the grade 6 pennant side that played in the 2022 grand final at Royal South Yarra.