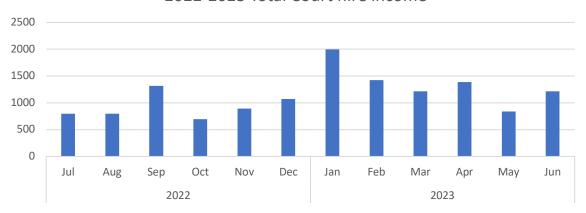

The income derived from FDT is significantly high this year due to a payment made in this financial year that relates to a period in the previous financial year.

Income from Book-a-Court has continued to grow. This year we received \$13,575 which is an increase of approximately 52% on the previous year. However, the previous year was a net amount which included the running costs, whereas this year we have been able to identify income and expenditure in the Book-a-Court system. Approximately \$4,000 of the income was derived from the light fee of \$5 per hour. A dashboard report on court hire has been included below.

Night tennis provided an income of \$16,368 which accounts for 15% of total recurrent income for the club. The night tennis income has increased by approximately 14% and the committee would like to acknowledge the hard work from Allan Edge in running this competition.