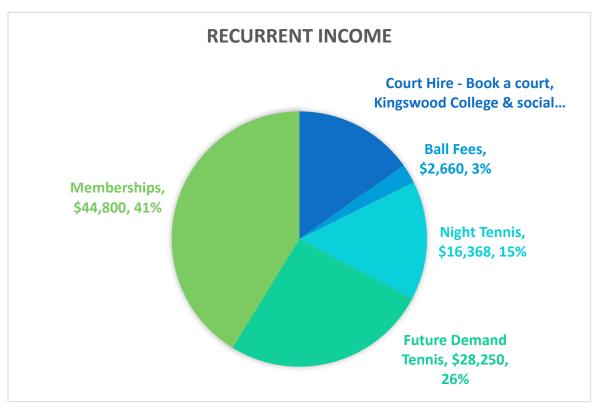

### **INCOME**

Growth in membership revenue continues to grow year on year. The growth over the past year is approximately 14% and this is a credit to Roslyn Cornish in her tireless work in managing memberships.

The income derived from FDT is significantly high this year due to a payment made in this financial year that relates to a period in the previous financial year.

Income from Book-a-Court has continued to grow. This year we received \$13,575 which is an increase of approximately 52% on the previous year. However, the previous year was a net amount which included the running costs, whereas this year we have been able to identify income and expenditure in the Book-a-Court system. Approximately \$4,000 of the income was derived from the light fee of \$5 per hour. A dashboard report on court hire has been included below.

Night tennis provided an income of \$16,368 which accounts for 15% of total recurrent income for the club. The night tennis income has increased by approximately 14% and the committee would like to acknowledge the hard work from Allan Edge in running this competition.

The club is experiencing a drop off in the income from ball fees and at the same time we are experiencing an increase in the total cost of balls. The committee are trying to put in place measures to recover the cost of balls for competition.