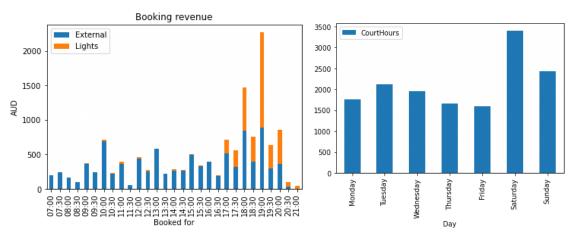

The income derived from FDT is significantly high this year due to a payment made in this financial year that relates to a period in the previous financial year.

Income from Book-a-Court has continued to grow. This year we received \$13,575 which is an increase of approximately 52% on the previous year. However, the previous year was a net amount which included the running costs, whereas this year we have been able to identify income and expenditure in the Book-a-Court system. Approximately \$4,000 of the income was derived from the light fee of \$5 per hour. A dashboard report on court hire has been included below.