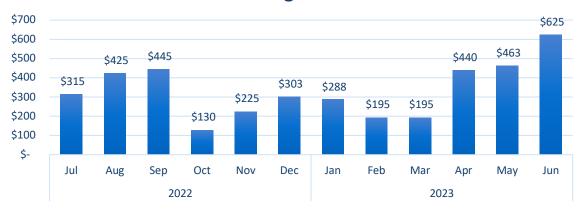

The income derived from FDT is significantly high this year due to a payment made in this financial year that relates to a period in the previous financial year.

Income from Book-a-Court has continued to grow. This year we received \$13,575 which is an increase of approximately 52% on the previous year. However, the previous year was a net amount which included the running costs, whereas this year we have been able to identify income and expenditure in the Book-a-Court system. Approximately \$4,000 of the income was derived from the light fee of \$5 per hour. A dashboard report on court hire has been included below.

Night tennis provided an income of \$16,368 which accounts for 15% of total recurrent income for the club. The night tennis income has increased by approximately 14% and the committee would like to acknowledge the hard work from Allan Edge in running this competition.