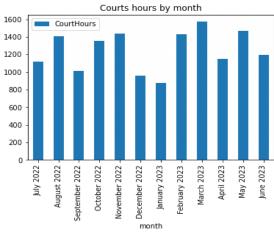

The income derived from FDT is significantly high this year due to a payment made in this financial year that relates to a period in the previous financial year.

Income from Book-a-Court has continued to grow. This year we received \$13,575 which is an increase of approximately 52% on the previous year. However, the previous year was a net amount which included the running costs, whereas this year we have been able to identify income and expenditure in the Book-a-Court system. Approximately \$4,000 of the income was derived from the light fee of \$5 per hour. A dashboard report on court hire has been included below.