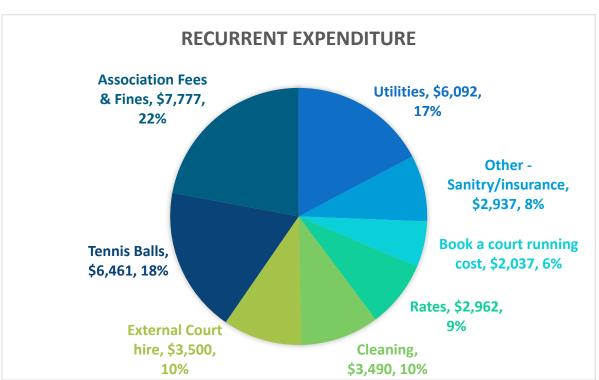

### **EXPENDITURE**

The club has a large number of junior members and teams and as a result the club is having to hire courts at the Wesley Church in Box Hill and four courts at Box Hill North Tennis Club. The external court hire costs were exceptionally high this year as these clubs had failed to issue invoices for periods in the previous financial year and submitted them in this current financial year.

Some of the larger expenses under 'general' (\$13,762) includes tennis scoreboards (\$1,771), club street sign (\$1,270), contribution to professional coaching development (\$2,740), repair rollers (\$1,203) and sand for court refurbishment (\$1,870).

Book-a-Court expenditure now includes the cost for providing the service. In past years this was subtracted from the court hire income.

The 'Administration' expenditure (\$1,300) is a journal undertaken by Bendigo Bank. In the previous financial year the Bendigo Bank deposited these funds into our operating account which could not be accounted for. Eventually the Bendigo Bank identified that the cash deposit at the bank for 'BHTC' was not for our club but the Bluebell Hill Tennis Club!!!