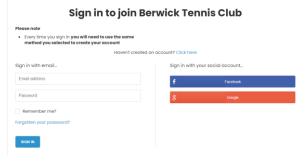

## Register to join

| Please note                                                                                                        |                                   |  |  |
|--------------------------------------------------------------------------------------------------------------------|-----------------------------------|--|--|
| You can create an account with email and password or<br>use a social login                                         |                                   |  |  |
| Every time you sign in you will need to use the same<br>method you selected to create your account                 |                                   |  |  |
| You won't be able to change and use another method<br>after your sign in is set up                                 |                                   |  |  |
| Parents/guardians                                                                                                  |                                   |  |  |
| If you're purchasing on behalf of a family member please<br>create an account with your OWN name                   |                                   |  |  |
| You'll be asked to add member/player details (this could<br>be child's details) after your account has been set up |                                   |  |  |
| Already have                                                                                                       | an account? Sign in               |  |  |
| Register with an email address and password                                                                        | Register with your social account |  |  |
| Please complete all the information below:                                                                         | <b>f</b> Facebook                 |  |  |
| First name                                                                                                         |                                   |  |  |
|                                                                                                                    | g Google                          |  |  |
| Last name                                                                                                          |                                   |  |  |
|                                                                                                                    |                                   |  |  |
| Email address                                                                                                      |                                   |  |  |
|                                                                                                                    |                                   |  |  |
| We use this to confirm a booking and provide club specific information.                                            |                                   |  |  |