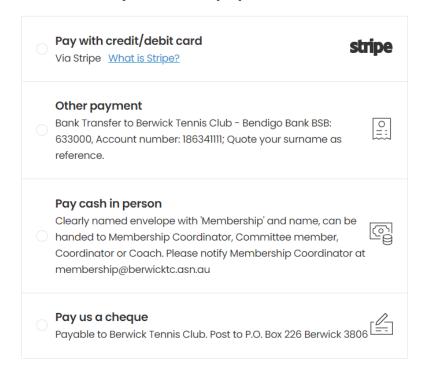

# Choose how you want to pay:

A membership confirmation and receipt will be sent to you once payment is made.

The Membership coordinator will also send you the new gate combination code and a shoe tag (does not apply to non-member categories). The shoe tag must be in your possession at all times when using the tennis courts.

### Payment of fees

Please use the <u>Clubspark</u> website ensuring all membership details are provided.

Cheques should be made payable to 'Berwick Tennis Club' and posted to Membership Coordinator, Berwick Tennis Club, PO Box 226, Berwick Vic. 3806. Cash payments need to be placed in an envelope labelled 'Membership' with your name and given to the Membership Coordinator, a Committee Member or Coach. Bank transfers can be made to BSB 633-000, Acct 186-341-111, stating your Surname in the description. Credit card facilities are only available if paying on-line through ClubSpark.