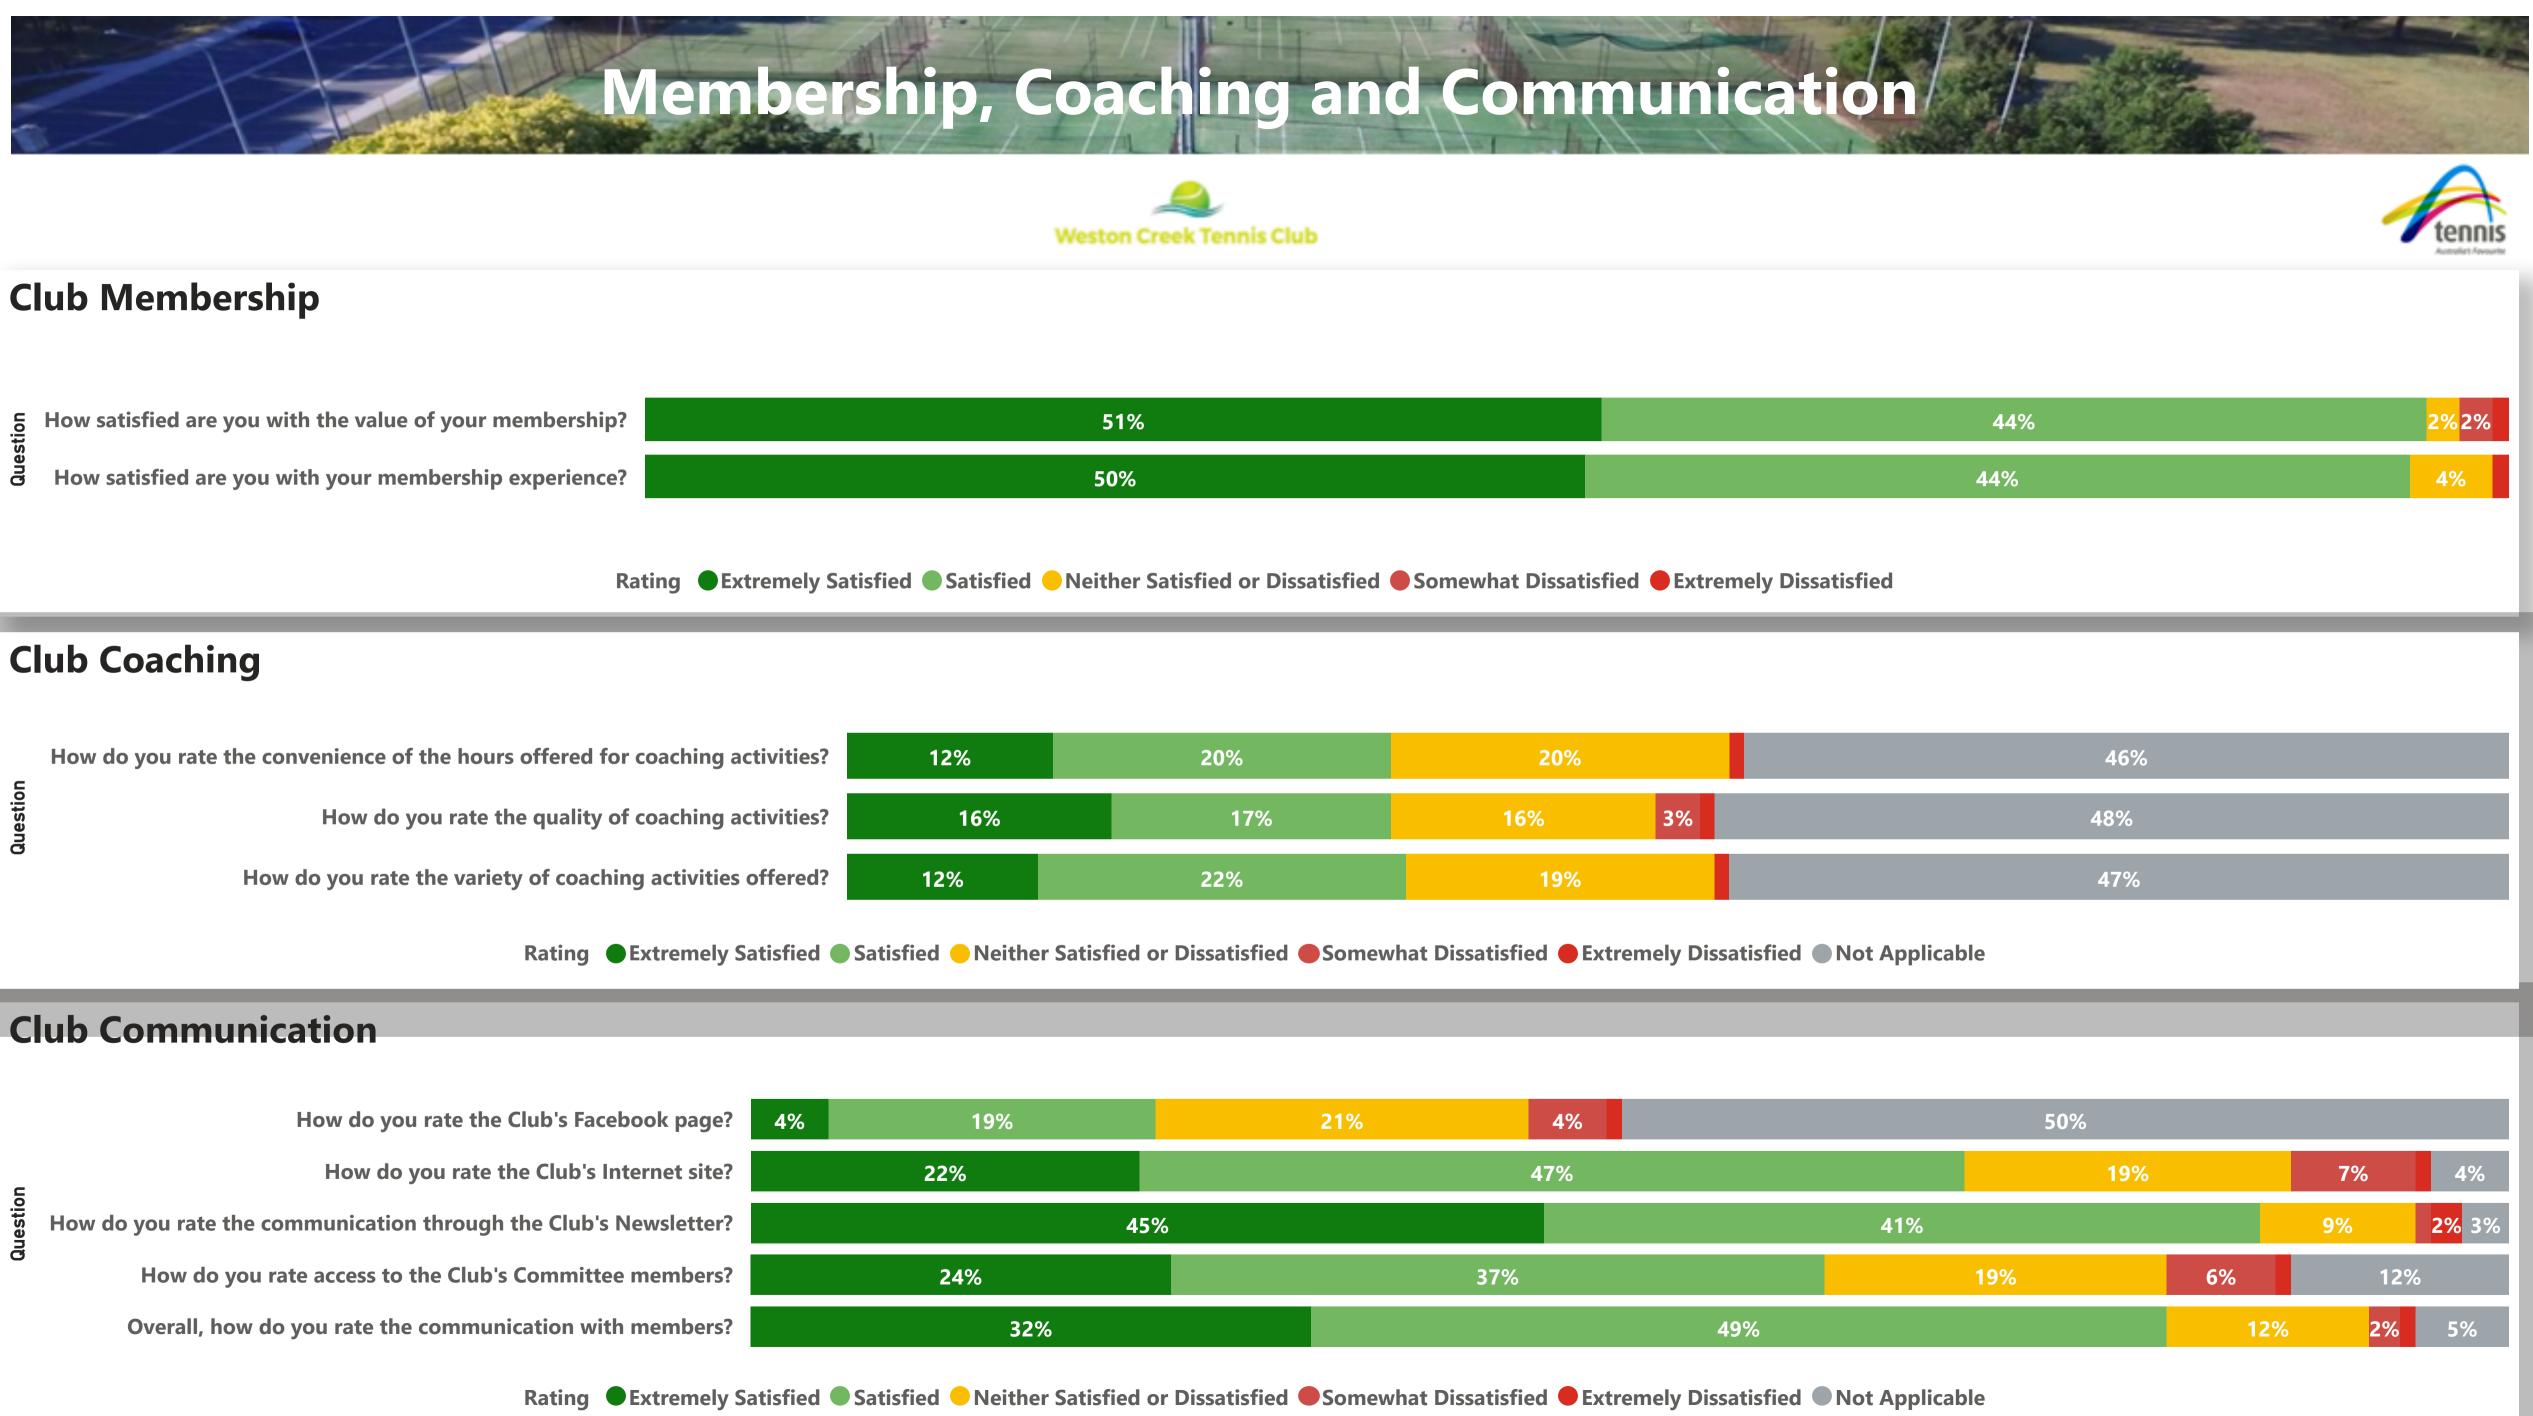

#### MEMBERSHIP

NEITHER SATISFIED OR DISSATISFIED

SOMEWHAT DISSATISFIED

EXTREMELY DISSATISFIED

 Nearly all respondents were happy with their membership experience and value for money. This was also reflected in positive comments about WCTC membership and 91% of respondents indicating they would recommend the club to others and 88% indicating they would be re-newing their membership.

### • COACHING

• Approximately half of respondents participated in coaching activities. Of those, the majority were happy with convenience of coaching hours, the variety of coaching offerings and quality of coaching.

#### COMMUNICATIONS

• The majority of respondents were happy with the overall communication from the club, particulalry with the newsletter and followed by the club website. The club facebook page was not accessed by 50% of respondents.