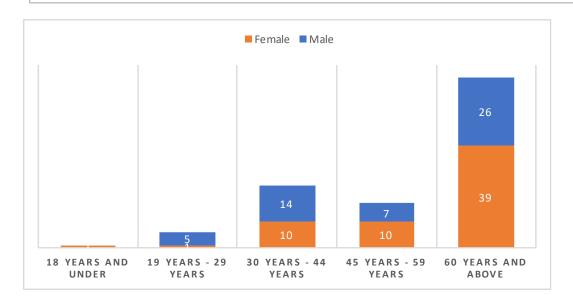

## • **DEMOGRAPHICS**

- Just over half (54%) of respondents were female.
- Highest representation was in the 60 years and above cohort (58%), followed by 30-44 years (21%) and 45-59 years (15%). There was very little response from the youngest cohorts (< 6% 29 years and under)</li>
- Nearly two-thirds (65%) of respondents had an adult membership with just under a fifth of respondents (18%) pensioners and only 10% from a family membership
- Nearly half (48%) of respondents reside in Weston Creek, with almost a third coming from