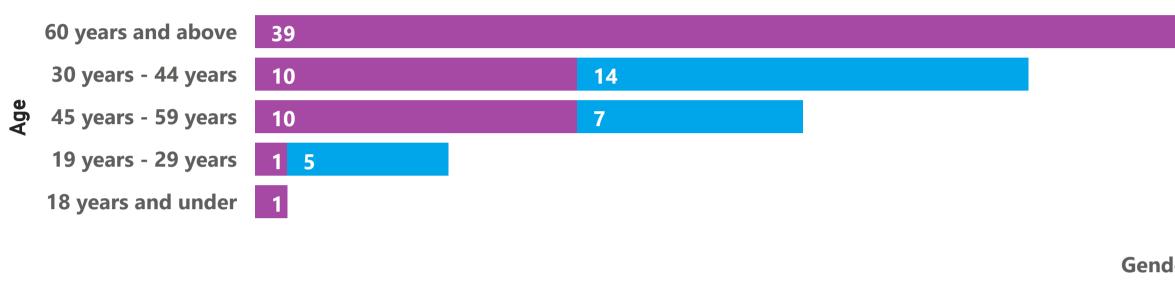

## • **DEMOGRAPHICS**

- Just over half (54%) of respondents were female.
- Highest representation was in the 60 years and above cohort (58%), followed by 30-44 years (21%) and 45-59 years (15%). There was very little response from the youngest cohorts (< 6% 29 years and under)</li>
- Nearly two-thirds (65%) of respondents had an adult membership with just under a fifth of respondents (18%) pensioners and only 10% from a family membership
- Nearly half (48%) of respondents reside in Weston Creek, with almost a third coming from