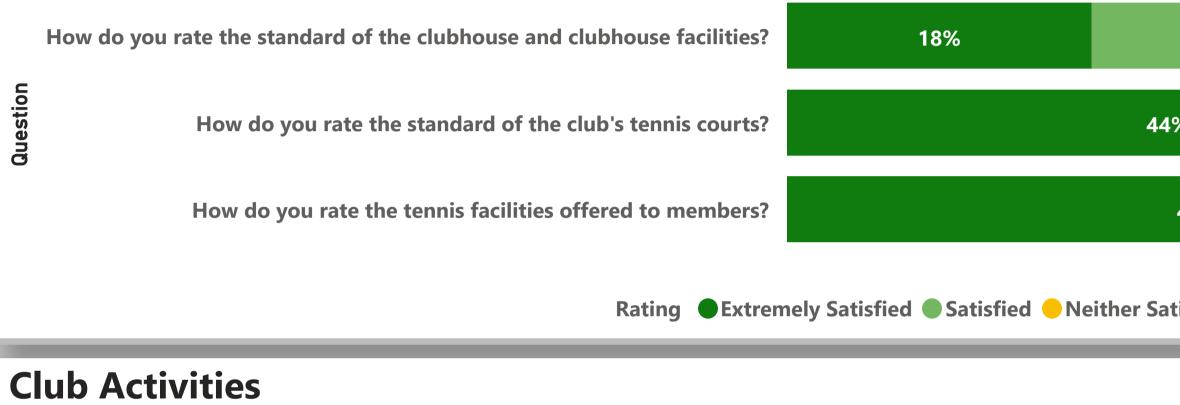

## • TENNIS FACILITIES

- Nearly half of respondents (48%) rated the overall tennis facilities as *Extremely Good* while another 49% rated them as *Satisfactory*.
- interestingly of those who rated the facilities *Extremely Good*, 76% also rated the courts as *Extremely Good* but only 37% of this group rated the clubhouse as *Extremely Good*. Similarly, of those who rated the overall tennis facilities as *Satisfcatory*, 18% were *Somewhat Dissatisfied* with the clubhouse.
- When looking at comments provided by respondents, there was positive feedback on the grounds. Respondents also commonly suggested that the clubhouse needs a significant upgrade. In terms of courts, net replacement and court surface replacement (including hardcourts) was identified.