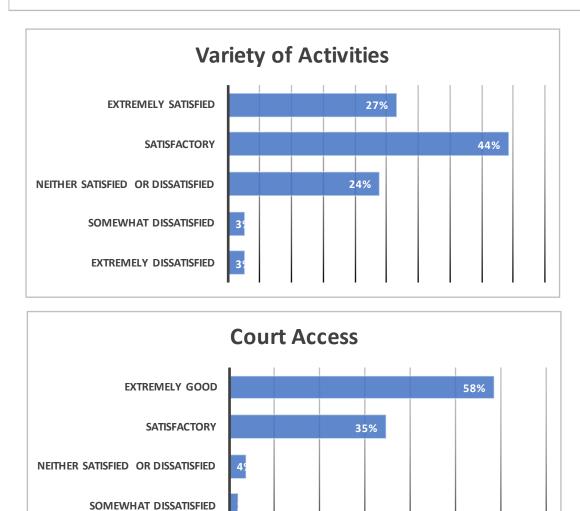

## • Activities

- The majority of respondents were happy with their experience in club activities of social, adult leagues and coaching, as well as access to the courts.
- Comments from respondents indicated that court availability is limited during peak times and that members would benefit from greater opportunities to participate in these various activities.