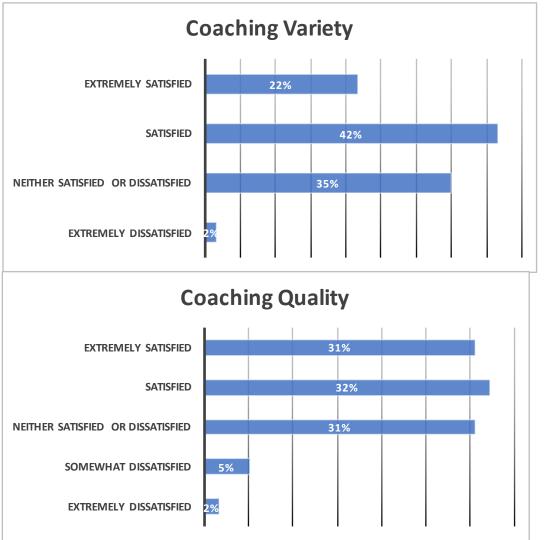

### • COACHING

• Approximately half of respondents participated in coaching activities. Of those, the majority were happy with convenience of coaching hours, the variety of coaching offerings and quality of coaching.