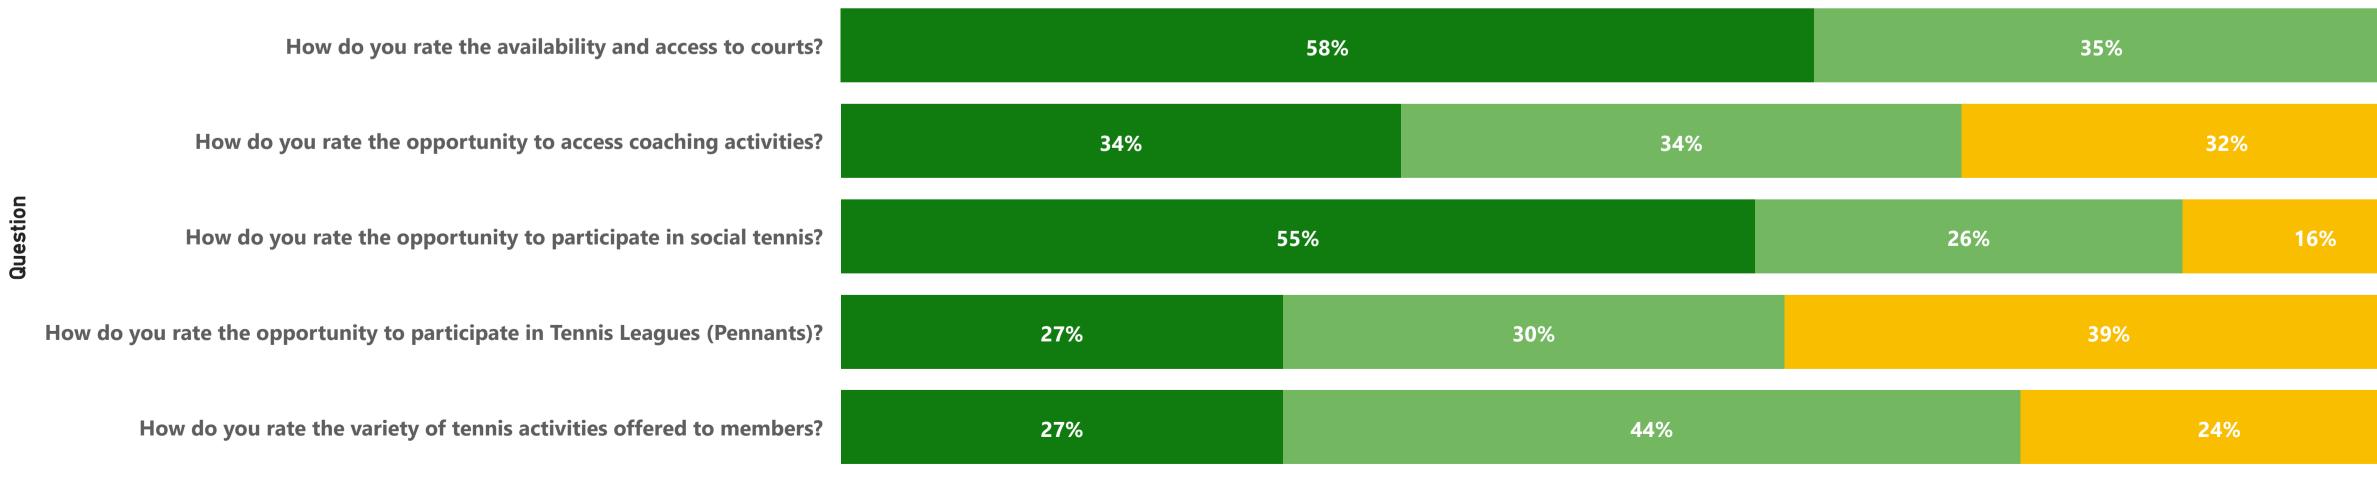

## • Activities

- The majority of respondents were happy with their experience in club activities of social, adult leagues and coaching, as well as access to the courts.
- Comments from respondents indicated that court availability is limited during peak times and that members would benefit from greater opportunities to participate in these various activities.

### • COACHING

• Approximately half of respondents participated in coaching activities. Of those, the majority were happy with convenience of coaching hours, the variety of coaching offerings and quality of coaching.

#### COMMUNICATIONS

• The majority of respondents were happy with the overall communication from the club, particulalry with the newsletter and followed by the club website. The club facebook page was not accessed by 50% of respondents.