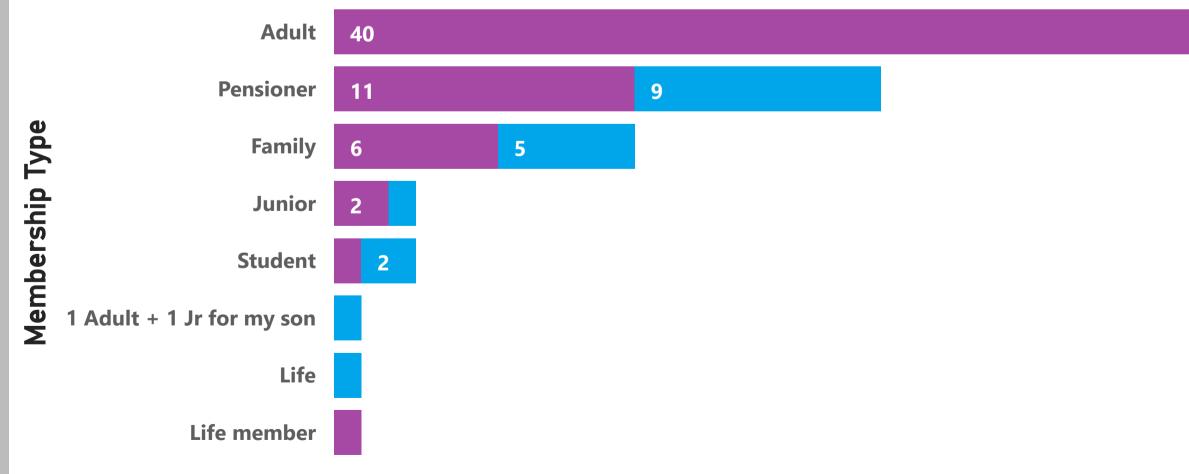

## • **DEMOGRAPHICS**

- Just over half (54%) of respondents were female.
- Highest representation was in the 60 years and above cohort (58%), followed by 30-44 years (21%) and 45-59 years (15%). There was very little response from the youngest cohorts (< 6% 29 years and under)</li>
- Nearly two-thirds (65%) of respondents had an adult membership with just under a fifth of respondents (18%) pensioners and only 10% from a family membership
- Nearly half (48%) of respondents reside in Weston Creek, with almost a third coming from