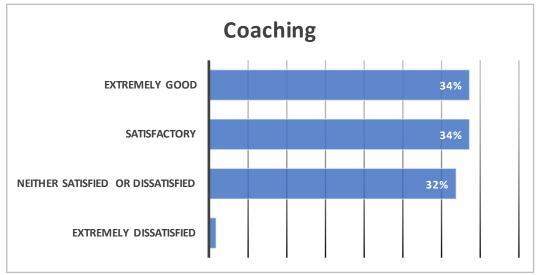

### • COACHING

• Approximately half of respondents participated in coaching activities. Of those, the majority were happy with convenience of coaching hours, the variety of coaching offerings and quality of coaching.