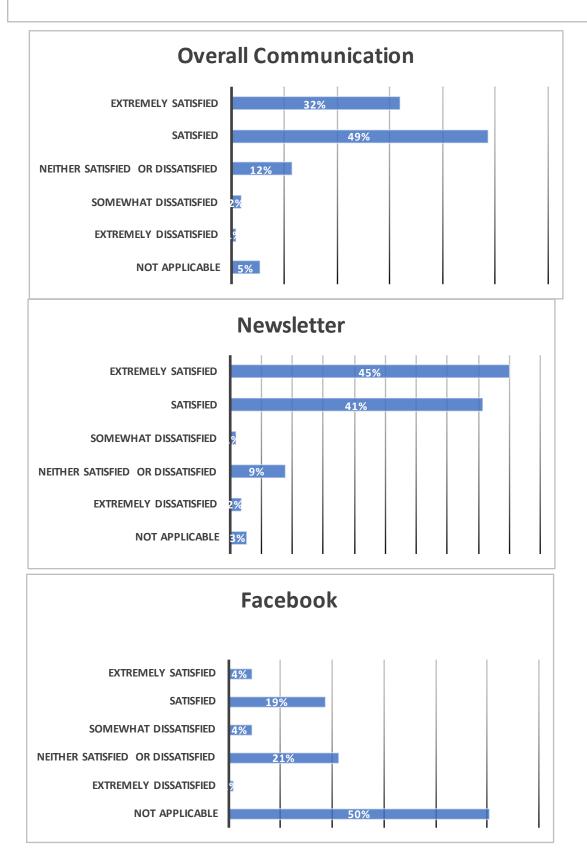

#### COMMUNICATIONS

• The majority of respondents were happy with the overall communication from the club, particulalry with the newsletter and followed by the club website. The club facebook page was not accessed by 50% of respondents.