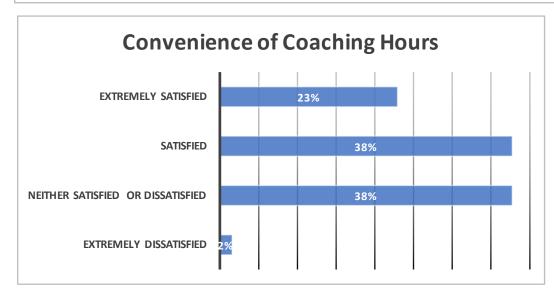

### • COACHING

• Approximately half of respondents participated in coaching activities. Of those, the majority were happy with convenience of coaching hours, the variety of coaching offerings and quality of coaching.