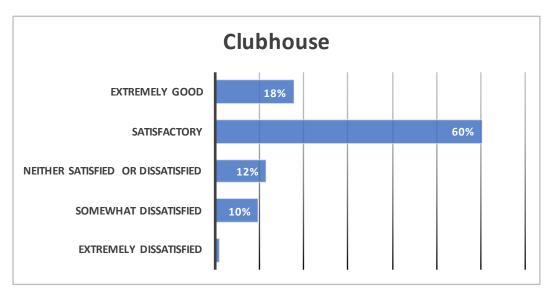

## • TENNIS FACILITIES

- Nearly half of respondents (48%) rated the overall tennis facilities as *Extremely Good* while another 49% rated them as *Satisfactory*.
- interestingly of those who rated the facilities *Extremely Good*, 76% also rated the courts as *Extremely Good* but only 37% of this group rated the clubhouse as *Extremely Good*. Similarly, of those who rated the overall tennis facilities as *Satisfcatory*, 18% were *Somewhat Dissatisfied* with the clubhouse.
- When looking at comments provided by respondents, there was positive feedback on the grounds. Respondents also commonly suggested that the clubhouse needs a significant upgrade. In terms of courts, net replacement and court surface replacement (including hardcourts) was identified.