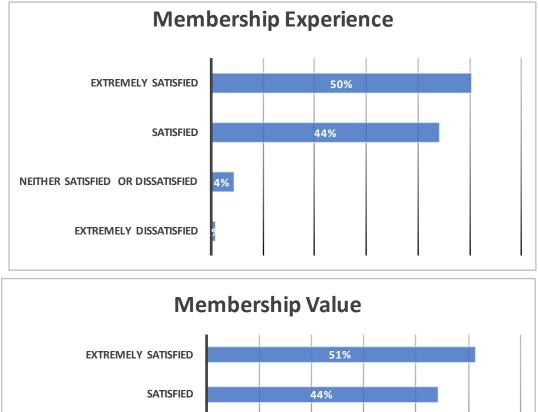

#### MEMBERSHIP

NEITHER SATISFIED OR DISSATISFIED

SOMEWHAT DISSATISFIED

EXTREMELY DISSATISFIED

 Nearly all respondents were happy with their membership experience and value for money. This was also reflected in positive comments about WCTC membership and 91% of respondents indicating they would recommend the club to others and 88% indicating they would be re-newing their membership.