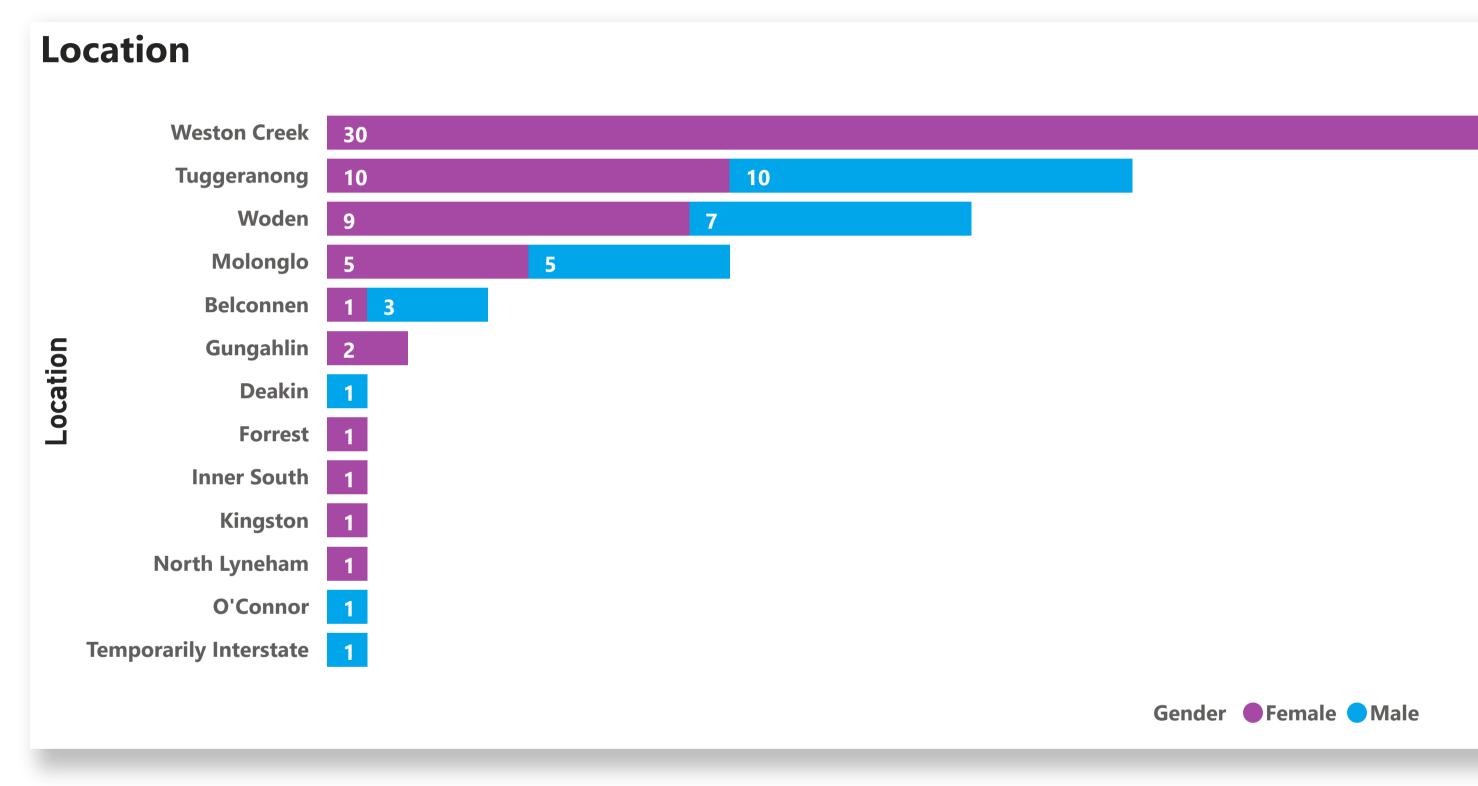

## • **DEMOGRAPHICS**

- Just over half (54%) of respondents were female.
- Highest representation was in the 60 years and above cohort (58%), followed by 30-44 years (21%) and 45-59 years (15%). There was very little response from the youngest cohorts (< 6% 29 years and under)</li>
- Nearly two-thirds (65%) of respondents had an adult membership with just under a fifth of respondents (18%) pensioners and only 10% from a family membership
- Nearly half (48%) of respondents reside in Weston Creek, with almost a third coming from