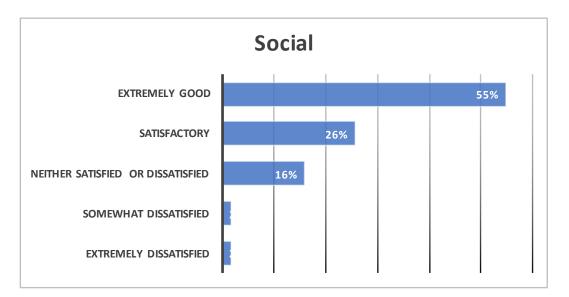

## • Activities

- The majority of respondents were happy with their experience in club activities of social, adult leagues and coaching, as well as access to the courts.
- Comments from respondents indicated that court availability is limited during peak times and that members would benefit from greater opportunities to participate in these various activities.