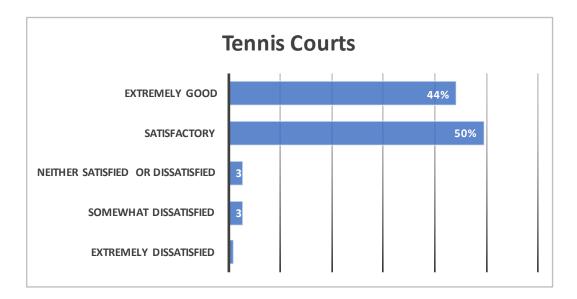

## • TENNIS FACILITIES

- Nearly half of respondents (48%) rated the overall tennis facilities as *Extremely Good* while another 49% rated them as *Satisfactory*.
- interestingly of those who rated the facilities *Extremely Good*, 76% also rated the courts as *Extremely Good* but only 37% of this group rated the clubhouse as *Extremely Good*. Similarly, of those who rated the overall tennis facilities as *Satisfcatory*, 18% were *Somewhat Dissatisfied* with the clubhouse.
- When looking at comments provided by respondents, there was positive feedback on the grounds. Respondents also commonly suggested that the clubhouse needs a significant upgrade. In terms of courts, net replacement and court surface replacement (including hardcourts) was identified.