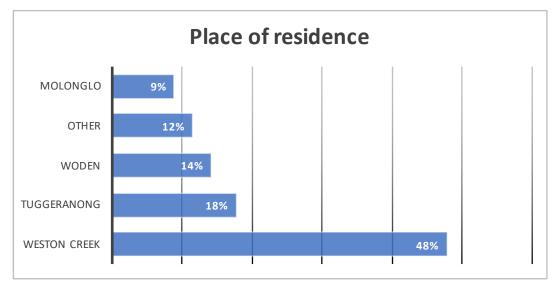

## • **DEMOGRAPHICS**

- Just over half (54%) of respondents were female.
- Highest representation was in the 60 years and above cohort (58%), followed by 30-44 years (21%) and 45-59 years (15%). There was very little response from the youngest cohorts (< 6% 29 years and under)</li>
- Nearly two-thirds (65%) of respondents had an adult membership with just under a fifth of respondents (18%) pensioners and only 10% from a family membership
- Nearly half (48%) of respondents reside in Weston Creek, with almost a third coming from