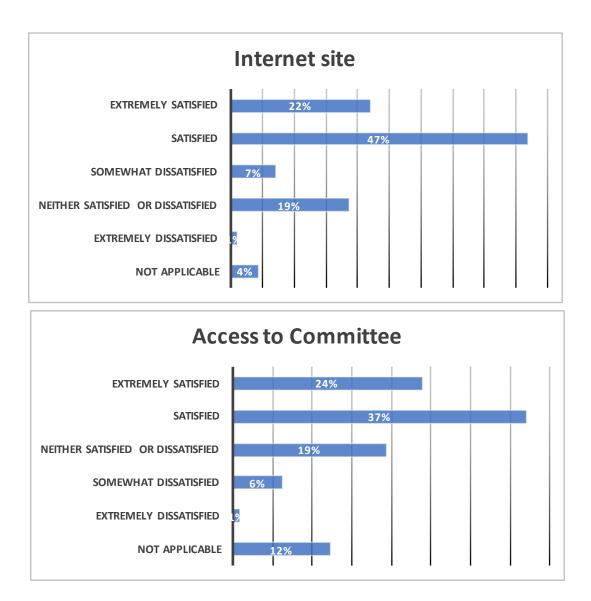

#### COMMUNICATIONS

• The majority of respondents were happy with the overall communication from the club, particulalry with the newsletter and followed by the club website. The club facebook page was not accessed by 50% of respondents.