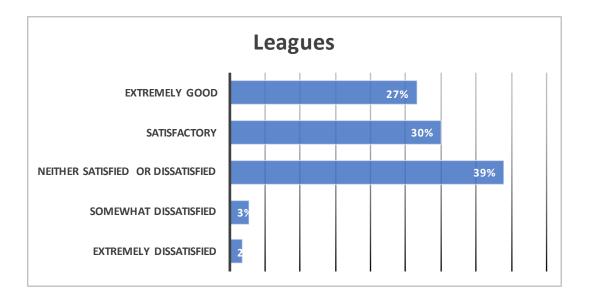

## • Activities

- The majority of respondents were happy with their experience in club activities of social, adult leagues and coaching, as well as access to the courts.
- Comments from respondents indicated that court availability is limited during peak times and that members would benefit from greater opportunities to participate in these various activities.