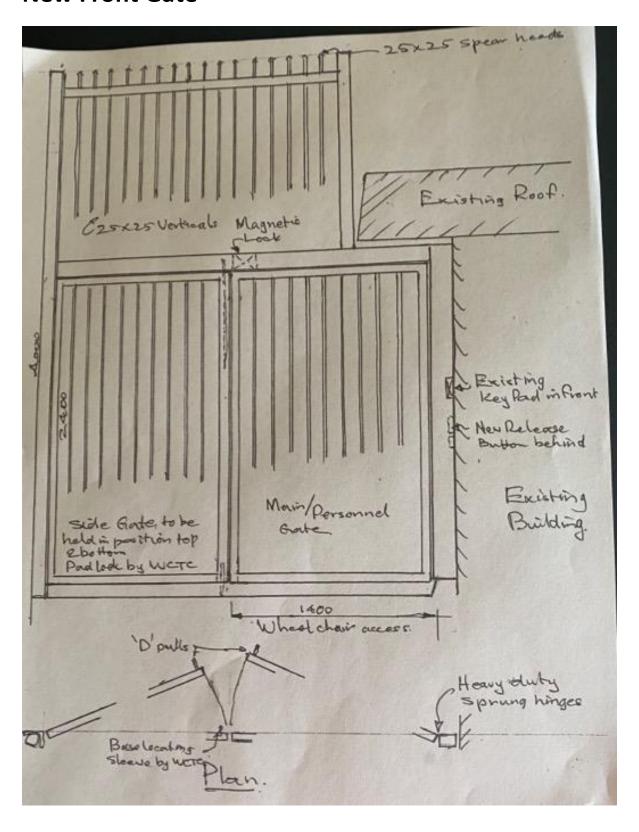

#### Treasurer

- 6.2 Refer to Treasurer Report & Project Report
- 6.3 New Gate: Refer to New Gate diagram.
- 6.4 Court lighting update An electrician came last Thursday and went through wiring at the Club. The electrician found a control breaker and conduit were fused. It appears the conduit had been hit and exposed the wires which then fused. The electrician has fixed the wiring and put guard to prevent the wires from being exposed again. The electrician was supposed to fix the controller today but it was checked and has not been completed as of 7 June 2022. Once the controller is fixed, court 1 should work again. This should occur soon.
- 6.5 ACTION: Max to investigate possible grants for the purchase of a battery to put the electricity generated from the solar on the roof back into the Club.

| 13/04/2021-6.3 | Entrance Gate                                                                                  | Committe<br>e | 7/6: The club received funds from grant to install new gate. Refer to drawing of new gate. Will have keypad and release button. It will be constructed and installed funds. 27/7: New gate to be installed 27-29 July 2022. | Closed |
|----------------|------------------------------------------------------------------------------------------------|---------------|-----------------------------------------------------------------------------------------------------------------------------------------------------------------------------------------------------------------------------|--------|
| 12/04/2022-7.1 | Executive to purchase wet floor signage for new cleaners.                                      | Executive     |                                                                                                                                                                                                                             | Closed |
| 08/02/2022-7.4 | Executive to provide quotes for the painting of the WCTC logo/mural on the Club entrance wall. | Committe<br>e | 28/6: Mural was painted on 28 June 2022 at cost of around \$1300. Same artist who painted the hitting wall.                                                                                                                 | Closed |