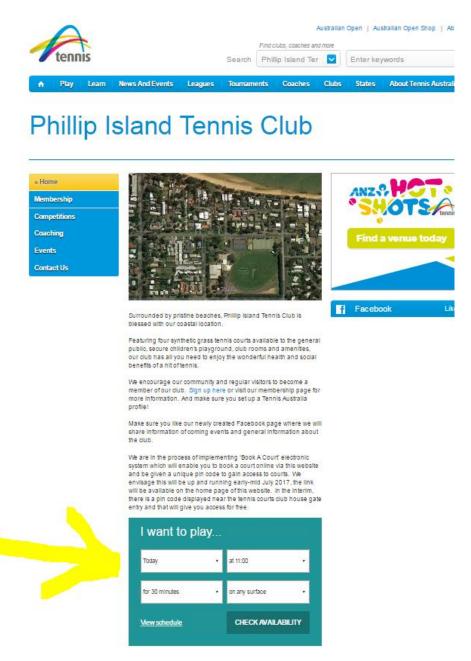

#### 1. Search for our website

Visit tennis.com.au/phillipisland to book a court online. On the Book a Court page of the website you will find a widget (referred to in Step 2 and displayed in the image below) to book a court. Alternatively you can visit the club's Book a Court home page by entering the URL in the address bar (bookacourt.tennis.com.au/PhillipIslandTennisClub).

### 2. Checking availability

You can use the widget on the home page to quickly find the next available court or alternatively you can 'View booking sheet' to display the booking sheet which offers more selections and ability to book in advance.