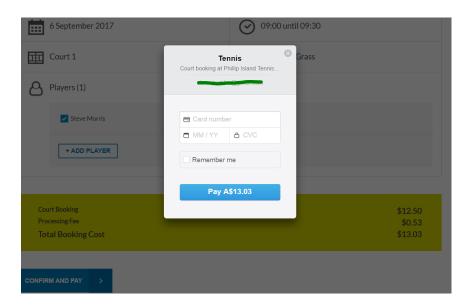

### 4. Confirm booking and Pay

Confirm your booking details and pay online via Credit Card. Charges are \$12.50 per 30 minutes.