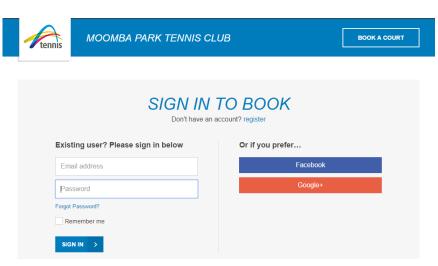

## 3. Register

Once you have selected the preferred day and time to book a court, it will prompt you to sign in to book. If you do not have an account, simply click 'register' to register with an email address or if preferred you can register via Facebook or Google+.

NOTE: If you register using Facebook or Google+, you will need to use these options to sign in each time you make a booking.

This registration is <u>different</u> to the tennis account created at tennis.com.au. In the near future, the online booking system will be included in the 'Single Sign On' and only one log in details will be required for all Tennis Australia systems.