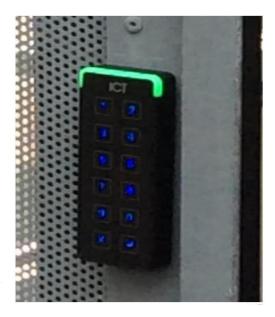

Enter the 4 digit PIN followed by the return key (underneath '0') and push the gate open.

Enjoy your game of Tennis!