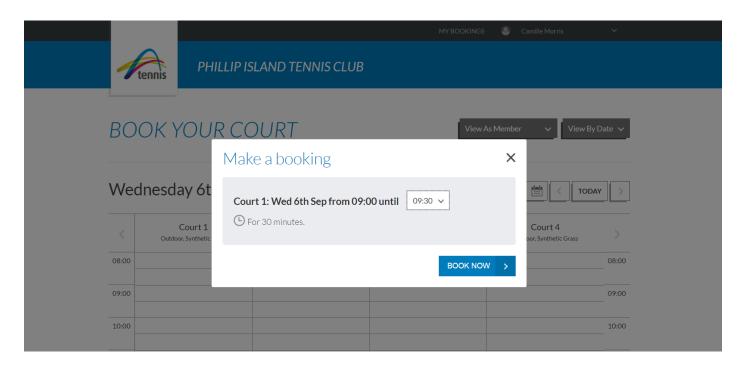

## 3. Register

Once you have selected the preferred day and time to book a court, it will prompt you to sign in to book. If you do not have an account, simply click 'register' to register with an email address or if preferred you can register via Facebook or Google+.

NOTE: If you register using Facebook or Google+, you will need to use these options to sign in each time you make a booking.

This registration is <u>different</u> to the tennis account created at tennis.com.au. In the near future, the online booking system will be included in the 'Single Sign On' and only one log in details will be required for all Tennis Australia systems.