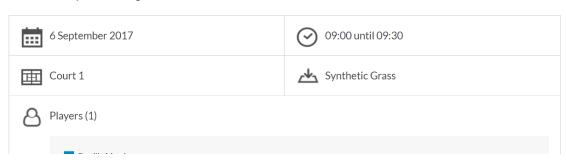

## 5. Play!

Once payment has been made, you will receive an email confirmation of the booking and an SMS (if mobile number has been provided upon registration) which will contain the booking PIN.

The booking PIN will be valid 10 minutes before the booking time, throughout the duration of the booking and until 10 minutes after the booking end time.

Enter the 4 digit PIN followed by the return key (underneath '0') and push the gate open.

Enjoy your game of Tennis!

# **BOOK A COURT**

▼ Thanks! Your booking has been confirmed!

Here are the details of your booking...

Booking date: 3 December 2015
Booking time: 17:00 until 18:00
Court: Court 3
Surface: Synthetic Grass
Players: Rob

PIN code: 8916 Whats's this? Read below.

If you have any questions or trouble, please email phillipislandtennisclub@gmail.com or phone 0490 527 992