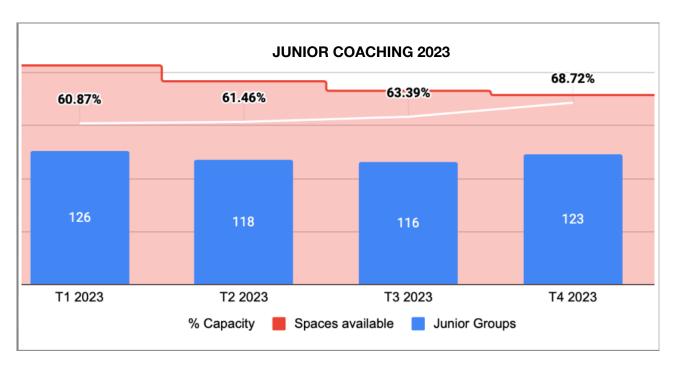

The club is in a very strong position, as can be seen by looking at the Club Health Overview. I encourage you to read the overview, but some points worth noting are:

- We had 650 members at June 30 (currently 429 members).
- We made a profit of \$46.558.53 in the 2022-23 financial year (2023-24 FYTD profit is \$32,070.40).
- Our **bank accounts** totalled \$202,054.52 at June 30 (**currently \$234,126.32**), so we are well ahead of schedule to have the available funds to replace the court surfaces in possibly 10 years.
- Revenue from Book-A-Court is still strong \$28,581.63 in 2022-23 (2023-24 FYTD revenue is \$11,1910.9).
- Competition tennis participation is strong:
  - ✓ 24 teams in Summer 2023-24 week-end competition (up from 16 in 2022-23 and 9 in 2021-22).
  - ✓ 21 teams in Winter 2023 week-end competition (up from 13 in 2022 and 10 in 2021).
  - √ 6 teams in Autumn 2023 week-night competition (up from 3 in 2022 and 1 in 2021).
  - ✓ 7 teams in Spring 2023 week-night competition (up from 5 in 2022 and 1 in 2021).
- Social tennis is going strongly, with ever-increasing numbers.
- Coaching numbers are also healthy (refer to the Coaches' report).