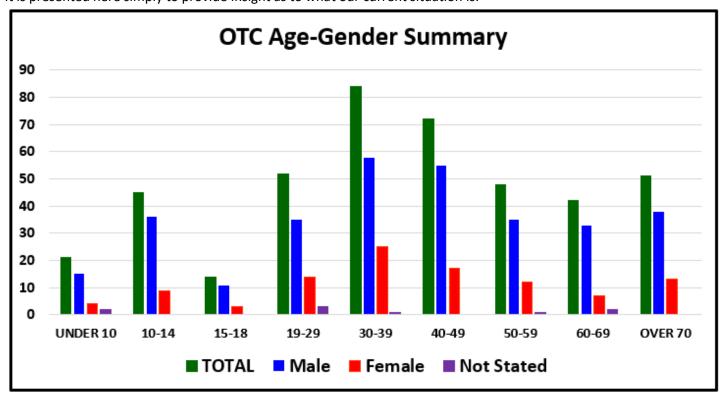

#### **Membership Demographics**

The club's Age-Gender distribution (as shown below) may present possibilities in the future for creating incentives to increase membership in areas that could benefit from it, but that will be a matter for later committee discussions. It is presented here simply to provide insight as to what our current situation is.