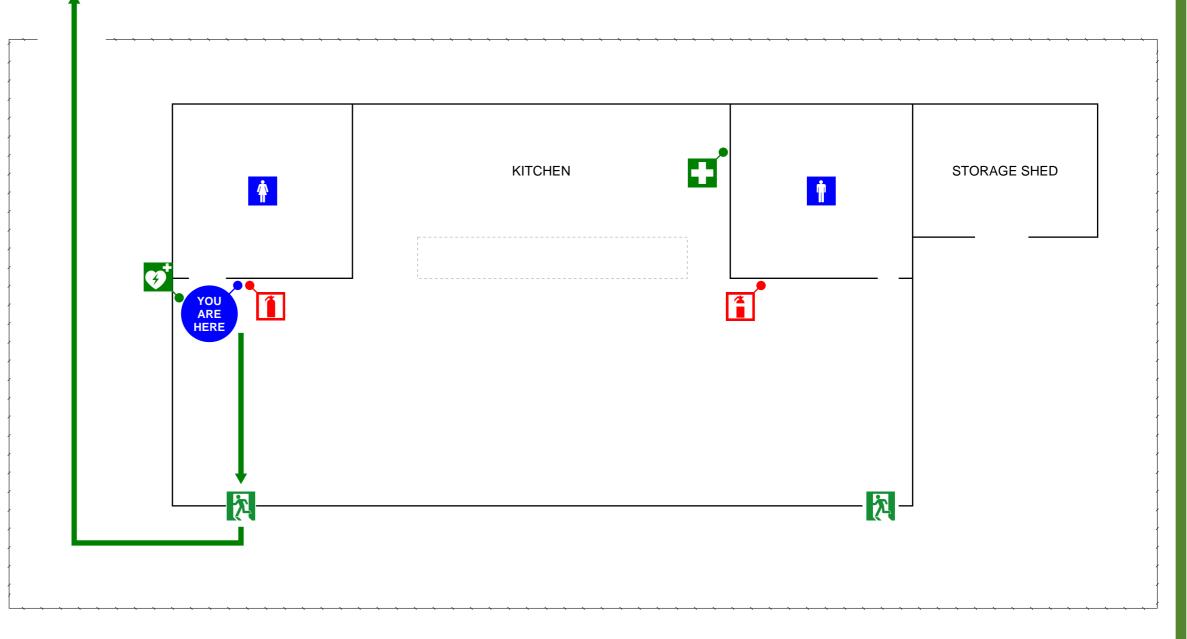

#### **EVACUATION DIAGRAM**

MACLEOD TENNIS CLUB
27 ABERDEEN ROAD MACLEOD VIC 3085

Remove
Anyone in immediate danger

Alert others & raise the alarm
Advise all occupants, Contact Emergency Services,
Contact Chief Warden

Contain
The emergency to an area

Evacuate

To a safer place

**AMBULANCE** 

### IN AN EMERGENCY POLICE DIAL FIRE

**ISSUE DATE**: August 2023

VALID TO: August 2028

REF. 76397

Web: www.workplaceem.com.au Phone: 02 8883 1694

Evacuation Diagrams — Emergency Plans — First Aid Training — WHS Consulting — Emergency Response & Warden Training