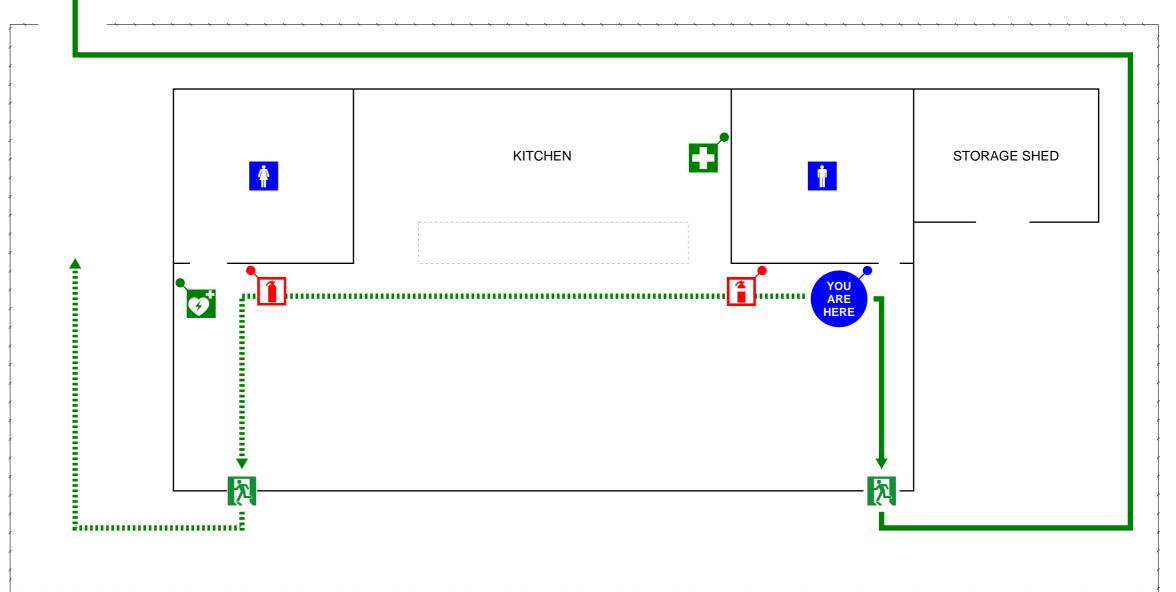

#### **EVACUATION DIAGRAM**

MACLEOD TENNIS CLUB
27 ABERDEEN ROAD MACLEOD VIC 3085

Remove
Anyone in immediate danger

Alert others & raise the alarm
Advise all occupants, Contact Emergency Services,
Contact Chief Warden

Contain
The emergency to an area

Evacuate
To a safer place

### IN AN EMERGENCY POLICE PIRE AMBULANCE DIAL 000

ISSUE DATE: August 2023

VALID TO: August 2028

**REF**. 76398

Web: www.workplaceem.com.au Phone: 02 8883 1694

Evacuation Diagrams — Emergency Plans — First Aid Training — WHS Consulting — Emergency Response & Warden Training